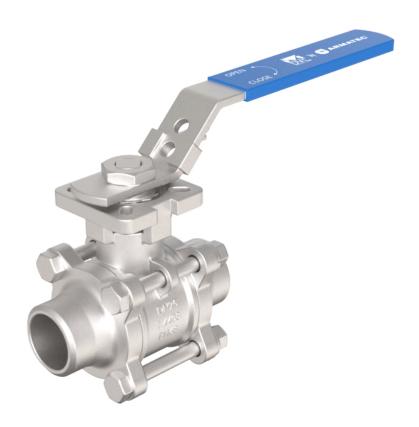

# Product information

Robust industrial ball valve with weld ends and ISO top flange for direct actuator mounting.

| Dimension range (DN) | 15 - 100        |
|----------------------|-----------------|
| PN                   | 25              |
| Temperature (°C)     | -29 - 204       |
| Main material        | Stainless steel |
|                      |                 |

## Area of use

3-piece ball valve that can be used to shut off most liquids and gases found in the process industry. Full bore

## Function and design

Industrial ball valve in stainless steel CF8M. 3-part construction with "built-in flanges", where the middle part can be easily removed for maintenance of the valve.

Blow-out-proof stem, in addition to a safety measure, provides the advantage of increasing the seal in the stem packing when the pressure increases.