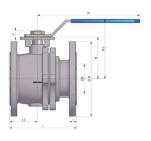

### Measurements and weight

Dimension range (DN): 15 - 150

#### Measurement

| DN  | L   | H1  | M   | L1  | Н   | F  | T  | øΑ  |
|-----|-----|-----|-----|-----|-----|----|----|-----|
| 15  | 115 | 78  | 147 | 50  | 48  | 9  | 16 | 95  |
| 20  | 120 | 84  | 147 | 54  | 53  | 9  | 18 | 105 |
| 25  | 125 | 90  | 177 | 56  | 59  | 11 | 18 | 115 |
| 32  | 130 | 102 | 177 | 58  | 71  | 11 | 18 | 140 |
| 40  | 140 | 110 | 197 | 58  | 76  | 14 | 18 | 150 |
| 50  | 150 | 118 | 197 | 63  | 85  | 14 | 20 | 165 |
| 65  | 170 | 155 | 267 | 64  | 107 | 17 | 22 | 185 |
| 80  | 180 | 181 | 300 | 70  | 117 | 17 | 24 | 200 |
| 100 | 190 | 210 | 400 | 78  | 140 | 22 | 24 | 235 |
| 125 | 325 | 263 | 600 | 160 | 183 | 27 | 26 | 270 |
| 150 | 350 | 284 | 800 | 176 | 204 | 27 | 28 | 300 |