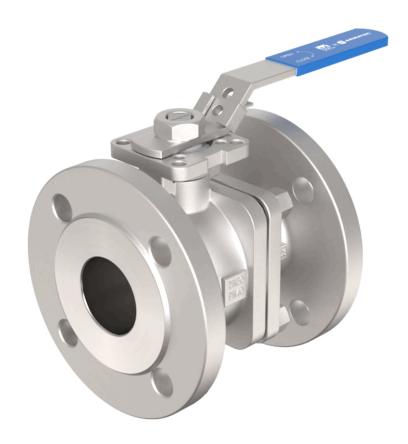

## Product information

Ball valve with ISO top flange for direct mounting of actuator. Dynamic stem packing box. Full lighting. Can be supplied as a control valve.

| Dimension range (DN) | 15 - 150        |
|----------------------|-----------------|
| PN                   | 16 - 40         |
| Temperature (°C)     | -29 - 200       |
| Main material        | Stainless steel |

## Area of use

2-pieces full bore ball valve is used to shut off most liquids and gases that occur in the process industry.

# Function and design

2-piece ball valve with "fire safe" design". Antistatic construction with "blow out" secured stem, which prevents the stem from being shot out by pressure shock.