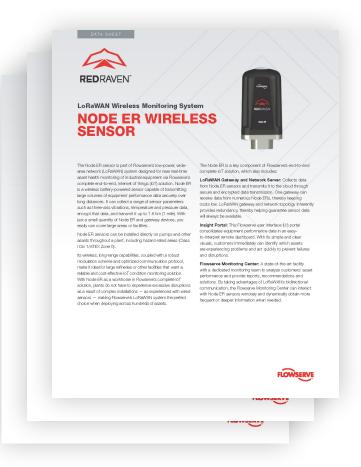

# **DATA SHEETS**

# Technical specifications sheets, each containing a detailed technical description of RedRaven components

#### **Access links**

**Condition Monitoring** 

NODE ER LoRaWAN WIRELESS SENSOR

**Predictive Analytics** 

DETECT SENSOR

DATA TRANSFER BOX