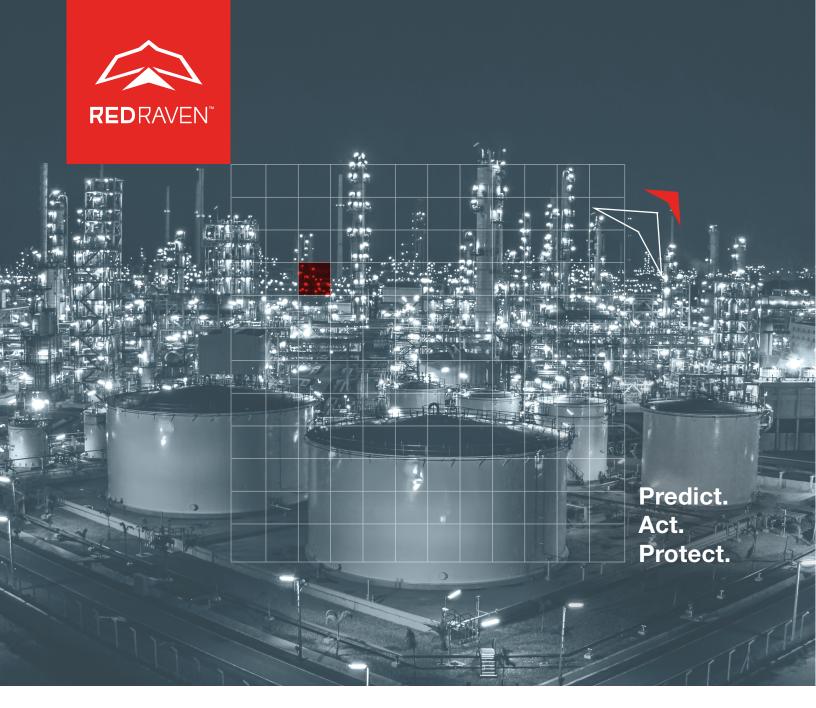

# Predict. Act. Protect.

# Why RedRaven?

In mythology, the raven represents prophecy and insight, a messenger collecting and bringing wisdom, knowledge and clarity — equipped with knowledge to guard and protect — and the power to see beyond. With plumage of Flowserve's trademark color, RedRaven is the symbol of Flowserve's suite of industrial Internet of Things (IoT) products, software and services.

Deriving its power from Flowserve's engineering expertise in fluid motion and control, its advances in analytics, diagnostic and predictive capabilities, and the limitless connections and speed of the IoT, RedRaven is a transformative technology. With RedRaven, you'll have clear insights to improve your plant's efficiency, productivity and reliability.