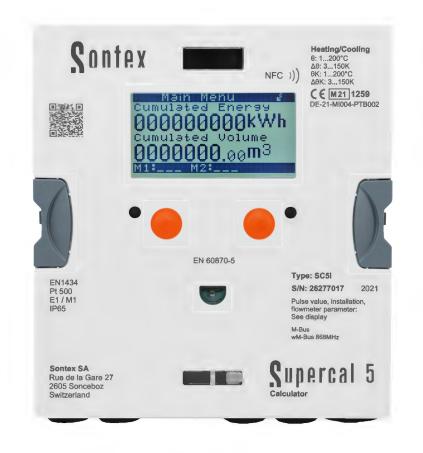

#### 1.1 Introduction

One of the three mounting options available for the SC5, according to its manual specifications, is the direct mounting of the calculator on the flow meter sensor head.

#### 1.2 Application

For this purpose, Sontex has designed a special piece to be simply attached to the Flow meter head using two screws. This piece acts as a DIN type mounting bracket, where the calculator is then fastened to ensure stability and robustness of the mounting. This mounting kit should be ordered separately (Art-N°: SC5X00050).