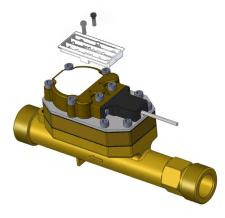

#### 1.2 Application

For this purpose, Sontex has designed a special piece to be simply attached to the Flow meter head using two screws. This piece acts as a DIN type mounting bracket, where the calculator is then fastened to ensure stability and robustness of the mounting. This mounting kit should be ordered separately (Art-N°: SC5X00050).

#### 1.3 Installation

First fix the piece of plastic specially designed for this purpose on the sensor head of the Flow meter using the two delivered screws

Subsequently fix the calculator on the plastic part with the help of the DIN mounting clip of the calculator