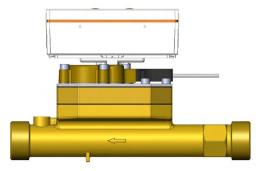

roduction

One of the three mounting options available for the SC5, according to its manual specifications, is the direct mounting of the calculator on the flow meter sensor head.

#### 1.2 Application

For this purpose, Sontex has designed a special piece to be simply attached to the Flow meter head using two screws. This piece acts as a DIN type mounting bracket, where the calculator is then fastened to ensure stability and robustness of the mounting. This mounting kit should be ordered separately (Art-N°: SC5X00050).

#### 1.3 Installation



First fix the piece of plastic specially designed for this purpose on the sensor head of the Flow meter using the two delivered screws



Subsequently fix the calculator on the plastic part with the help of the DIN mounting clip of the calculator



The fastening is now complete

## **CE Conformity**

according to Directive MID 2014/32/EU according to RED 2014/53/EU

### **Technical Support**

For technical support, please contact your local Sontex agent or Sontex SA directly.

### Sontex Hotline

support@sontex.ch, +41 32 488 30 04 Specifications are subject to change without notice.



Sontex SA

 
 Rue de la Gare 27
 Tel. +41 32 488 30 00
CH-2605 Sonceboz sontex@sontex.ch