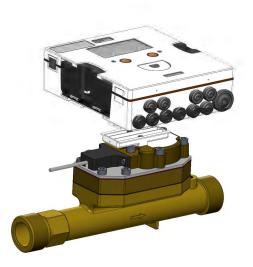

#### 1.3 Installation

First fix the piece of plastic specially designed for this purpose on the sensor head of the Flow meter using the two delivered screws

Subsequently fix the calculator on the plastic part with the help of the DIN mounting clip of the calculator

The fastening is now complete