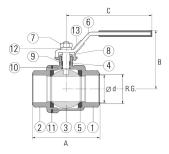

## Measurements and weight

Dimension range (DN): 10 - 100

| DN | 8  | 10 | 15  | 20  | 25  | 32  | 40  | 50  | 65    | 80  | 100 |
|----|----|----|-----|-----|-----|-----|-----|-----|-------|-----|-----|
| А  | 50 | 50 | 58  | 65  | 80  | 92  | 105 | 125 | 155.6 | 183 | 240 |
| В  | 48 | 48 | 52  | 61  | 65  | 79  | 83  | 97  | 129   | 138 | 175 |
| С  | 91 | 91 | 103 | 111 | 126 | 154 | 154 | 191 | 244   | 244 | 315 |