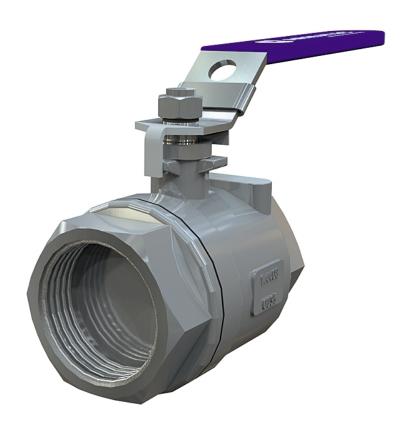

# Product information

Stainless steel/PTFE full bore ball valve with internal threads. Suitable for mainly acids and salt solutions, solvents, alcohols, and petroleum products.

| Dimension range (DN) | 10 - 100        |  |  |  |
|----------------------|-----------------|--|--|--|
| PN                   | 63              |  |  |  |
| Temperature (°C)     | -10 - 200       |  |  |  |
| Material             | Stainless steel |  |  |  |

# Function and design

Two-piece ball valve with full bore and internal pipe thread according to DIN 259/2999, DIN ISO 228 (BSPP). Lockable lever. Blow-out proof spindle construction prevents the spindle from being pushed out during pressure surges.