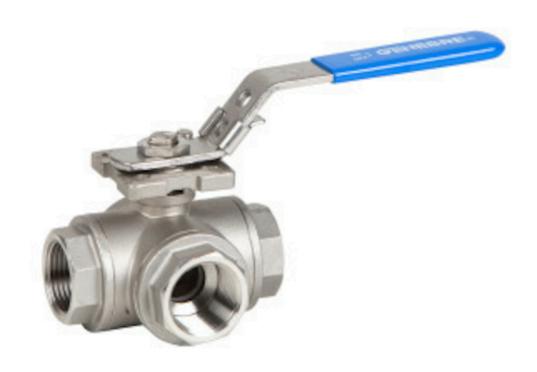

# Product information

3-way ball valve in "T" design. Reduced flow. Stainless steel.

| Dimension range (DN) | 15 - 65         |
|----------------------|-----------------|
| PN                   | 63              |
| Temperature (°C)     | -25 - 180       |
| Main material        | Stainless steel |

### Area of use

3-way ball valve for distribution or mixing. T-shaped design.

## Function and design

3-way valve with reduced flow in "T" design. Spindle with blow-out protection.